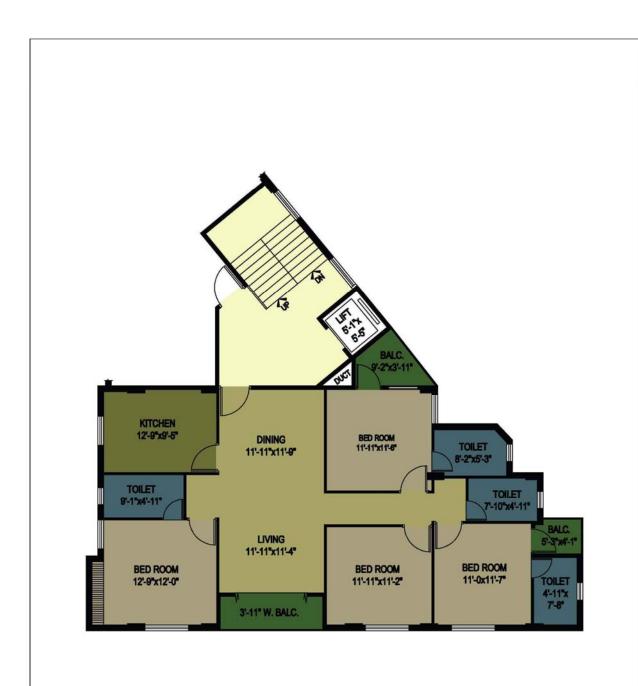

SIDDHARTH GALAXY BBC— a modern building with beautiful elevation and adequate Car Parking space (basement) with provision for other service area on the ground floor. It also has a strategically positioned showroom space on the ground floor and connected to a commercial space on the first floor with a separate staircase. Upper floors (second to fourth) shall have well planned flat layouts of four bedrooms & three bedrooms designed by renowned Architect & Structural Engineers.

Mihir Mitra & Associates

Typical (2nd to 4th Floor)

10, Justic Chandra madhav Road. Kolkata

Mihir Mitra & Associates

FRONT SIDE

**Flat - A**1985 SFT(SBU)