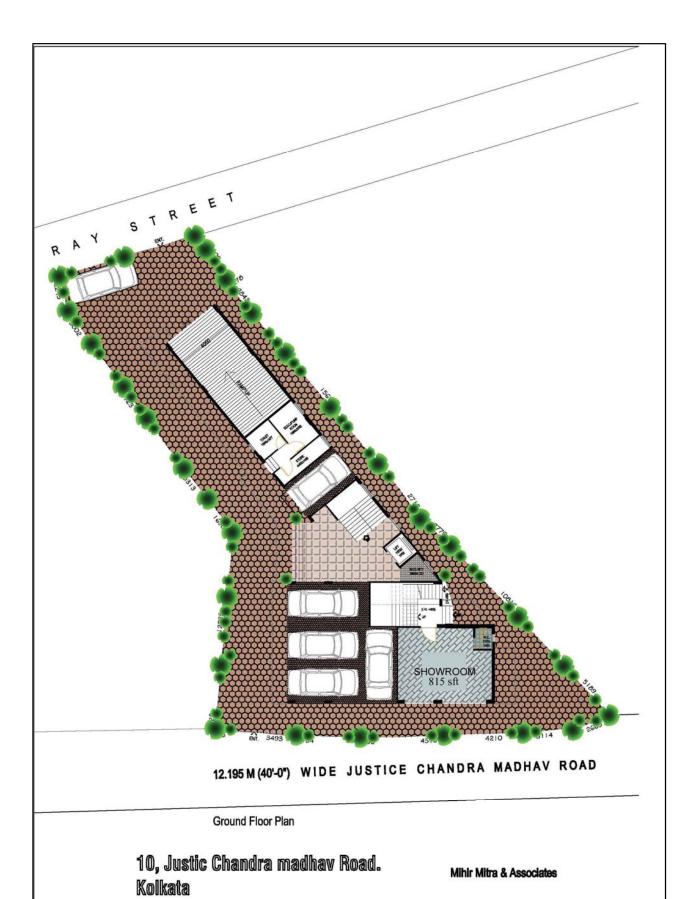

SIDDHARTH GALAXY BBC— a modern building with beautiful elevation and adequate Car Parking space (basement) with provision for other service area on the ground floor. It also has a strategically positioned showroom space on the ground floor and connected to a commercial space on the first floor with a separate staircase. Upper floors (second to fourth) shall have well planned flat layouts of four bedrooms & three bedrooms designed by renowned Architect & Structural Engineers.