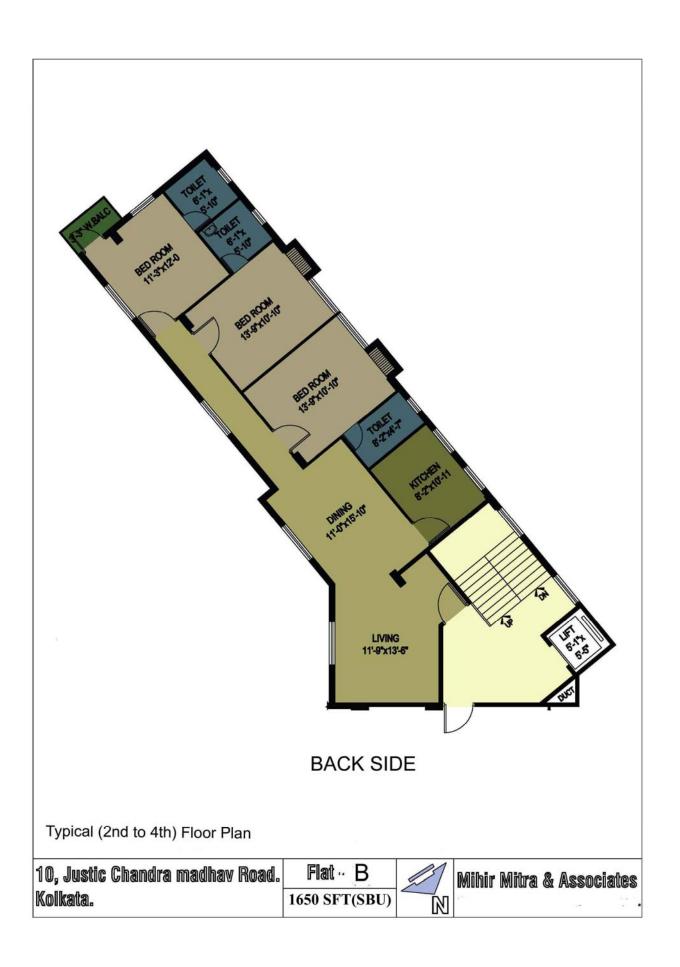

SIDDHARTH GALAXY BBC— a modern building with beautiful elevation and adequate Car Parking space (basement) with provision for other service area on the ground floor. It also has a strategically positioned showroom space on the ground floor and connected to a commercial space on the first floor with a separate staircase. Upper floors (second to fourth) shall have well planned flat layouts of four bedrooms & three bedrooms designed by renowned Architect & Structural Engineers.

Mihir Mitra & Associates

Typical (2nd to 4th Floor)

10, Justic Chandra madhav Road. Kolkata

Mihir Mitra & Associates

FRONT SIDE

**Flat - A**1985 SFT(SBU)