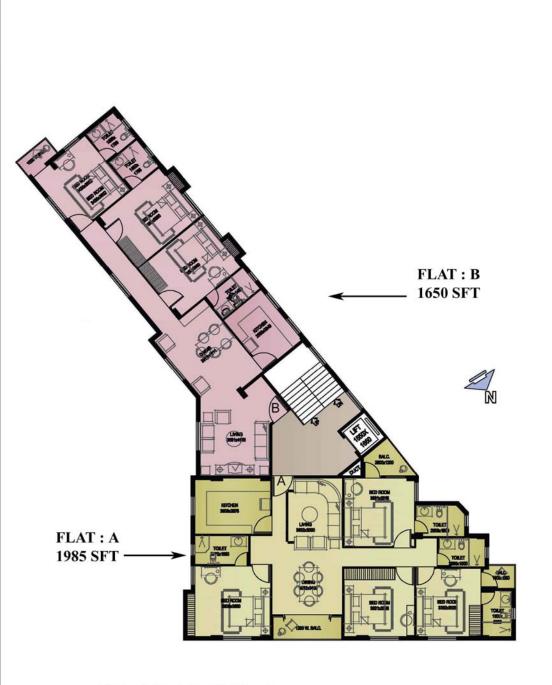

Mihir Mitra & Associates

Typical (2nd to 4th Floor)

10, Justic Chandra madhav Road. Kolkata

Mihir Mitra & Associates

FRONT SIDE

**Flat - A**1985 SFT(SBU)